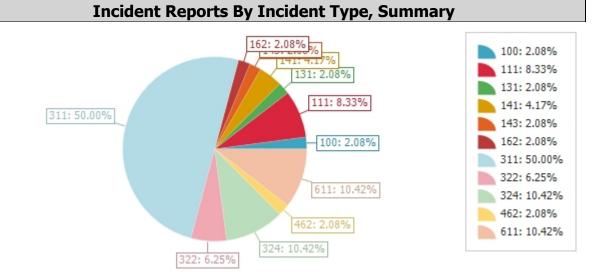

## MINEOLA FIRE DEPARTMENT INCIDENT RESPONSE REPORT

| Incident Type                                  | <b>Total Incidents</b> | Percent |
|------------------------------------------------|------------------------|---------|
| 100 - Fire, other                              | 1                      | 2.08%   |
| 111 - Building fire                            | 4                      | 8.33%   |
| 131 - Passenger vehicle fire                   | 1                      | 2.08%   |
| 141 - Forest, woods or wildland fire           | 2                      | 4.17%   |
| 143 - Grass fire                               | 1                      | 2.08%   |
| 162 - Outside equipment fire                   | 1                      | 2.08%   |
| 311 - Medical assist, assist EMS crew          | 24                     | 50.00%  |
| 322 - Motor vehicle accident with injuries     | 3                      | 6.25%   |
| 324 - Motor vehicle accident with no injuries. | 5                      | 10.42%  |
| 462 - Aircraft standby                         | 1                      | 2.08%   |
| 611 - Dispatched & canceled en route           | 5                      | 10.42%  |
|                                                |                        |         |

## Total Number of Incidents:48

Total Number of Incident Types: 11